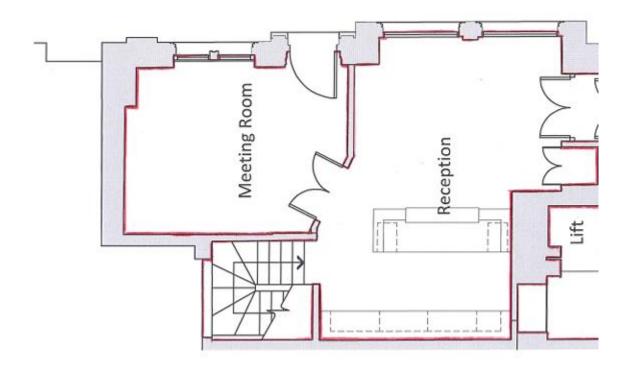

and Oxford Street.

**ACCOMMODATION** The ground floor accommodation comprises contemporary styled suite in this

very attractive building with window frontage and approached via an attractive entrance lobby or via its own street door on Wimpole Street.

Ground floor 475 sq ft 44 sq m

**AMENITIES** \* Attractive prominent period building

\* Exquisite offices/showroom

\* Contemporary finishes with plaster ceilings

\* High ceilings – 3.13m \* Recessed lighting \* Comfort Cooling