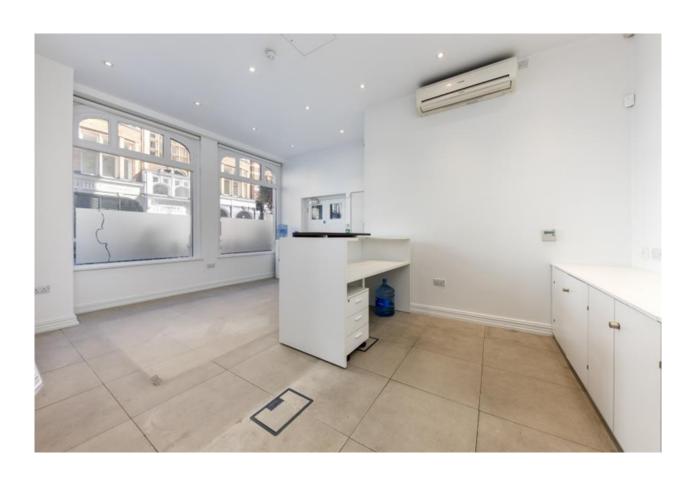

# \*\*STUNNING GROUND FLOOR WITH WINDOW FRONTAGE \*\* DEDICATED ENTRANCE DOOR IF REQUIRED 475 sq ft

and Oxford Street.

**ACCOMMODATION** The ground floor accommodation comprises contemporary styled suite in this

very attractive building with window frontage and approached via an attractive entrance lobby or via its own street door on Wimpole Street.

Ground floor 475 sq ft 44 sq m

**AMENITIES** \* Attractive prominent period building

\* Exquisite offices/showroom

\* Contemporary finishes with plaster ceilings

\* High ceilings – 3.13m \* Recessed lighting \* Comfort Cooling