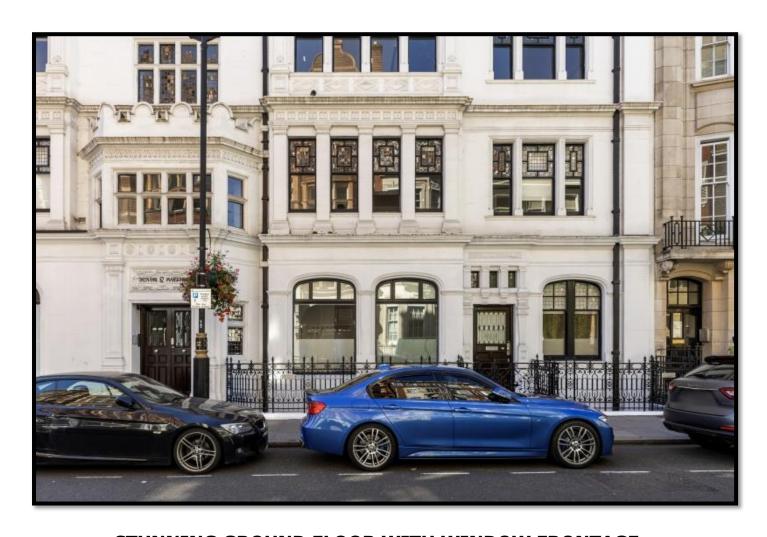

# \*\*STUNNING GROUND FLOOR WITH WINDOW FRONTAGE \*\* DEDICATED ENTRANCE DOOR IF REQUIRED 475 sq ft

#### **LOCATION** The property is prominently located on the corner of Wigmore Street and

Wimpole Street in the heart of Marylebone being a short walk from both Bond Street and Oxford Circus underground stations. There are a wide variety of shops and restaurants in the immediate vicinity, in Marylebone High Street

and Oxford Street.

**ACCOMMODATION** The ground floor accommodation comprises contemporary styled suite in this

very attractive building with window frontage and approached via an attractive entrance lobby or via its own street door on Wimpole Street.